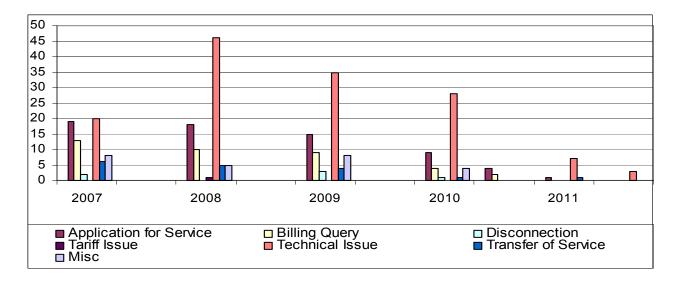

Complaints Against GTT

|                         | 2007  |        | 2008  |        | 2009  |        | 2010  |        | 2011  |        |
|-------------------------|-------|--------|-------|--------|-------|--------|-------|--------|-------|--------|
| Complaint Category      | Rec'd | Active |
| Application for Service | 19    |        | 18    |        | 15    |        | 9     | 4      | 1     |        |
| Billing Query           | 13    |        | 10    |        | 9     |        | 4     | 2      |       |        |
| Disconnection           | 2     |        |       |        | 3     |        | 1     |        |       |        |
| Tariff Issue            |       |        | 1     |        |       |        |       |        |       |        |
| Technical Issue         | 20    |        | 46    |        | 35    |        | 28    |        | 7     | 3      |
| Transfer of Service     | 6     |        | 5     |        | 4     |        | 1     |        | 1     |        |
| Misc                    | 8     |        | 5     |        | 8     |        | 4     |        |       |        |
| TOTAL                   | 68    |        | 85    |        | 74    |        | 47    | 6      | 9     | 3      |

## **Complaints Against GTT**