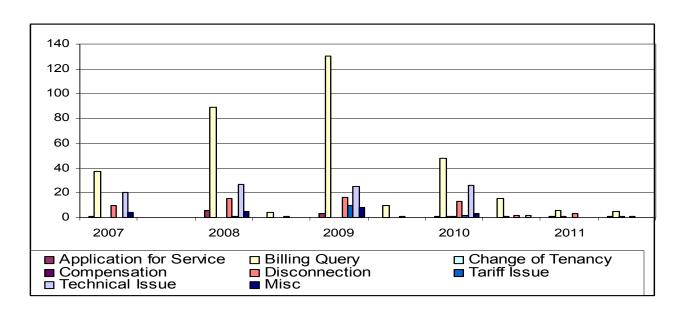

**Complaints Against GWI** 

|                         | 2007  |        | 2008  |        | 2009  |        | 2010  |        | 2011  |        |
|-------------------------|-------|--------|-------|--------|-------|--------|-------|--------|-------|--------|
|                         | 2007  |        | 2008  |        | 2009  |        | 2010  |        | 2011  |        |
| Complaint Category      | Rec'd | Active |
| Application for Service | 1     |        | 6     |        | 3     |        | 1     |        | 1     | 1      |
| Billing Query           | 37    |        | 89    | 4      | 130   | 10     | 48    | 15     | 6     | 5      |
| Change of Tenancy       |       |        |       |        |       |        | 1     | 1      | 1     | 1      |
| Compensation            |       |        |       |        |       |        | 1     |        |       |        |
| Disconnection           | 10    |        | 15    | 1      | 16    | 1      | 13    | 2      | 3     | 1      |
| Tariff Issue            |       |        | 1     |        | 10    |        | 2     |        |       |        |
| Technical Issue         | 20    |        | 27    |        | 25    |        | 26    | 2      |       |        |
| Misc                    | 4     |        | 5     |        | 8     |        | 3     |        |       |        |
| TOTAL                   | 72    |        | 143   | 5      | 192   | 11     | 95    | 20     | 11    | 8      |

## **Complaints Against GWI**