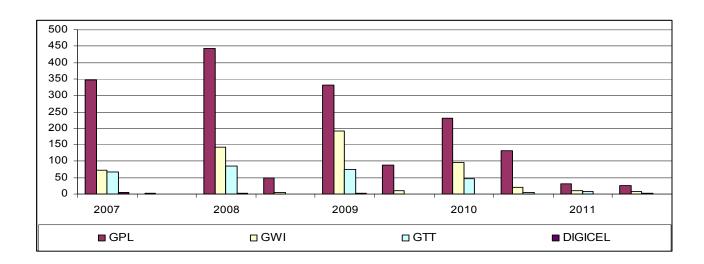

### **Total Complaints Received**

|         | 2007  |        | 2008  |        | 2009  |        | 2010  |        | 2011  |        |
|---------|-------|--------|-------|--------|-------|--------|-------|--------|-------|--------|
|         | rec'd | active |
| GPL     | 346   | 3      | 442   | 50     | 332   | 88     | 231   | 133    | 31    | 27     |
| GWI     | 72    |        | 143   | 5      | 192   | 11     | 95    | 20     | 11    | 8      |
| GTT     | 68    |        | 85    |        | 74    |        | 47    | 6      | 9     | 3      |
| DIGICEL | 6     |        | 3     |        | 2     |        |       |        |       |        |
| TOTAL   | 492   | 3      | 673   | 55     | 600   | 99     | 373   | 159    | 51    | 38     |

# **Total Complaints Received**