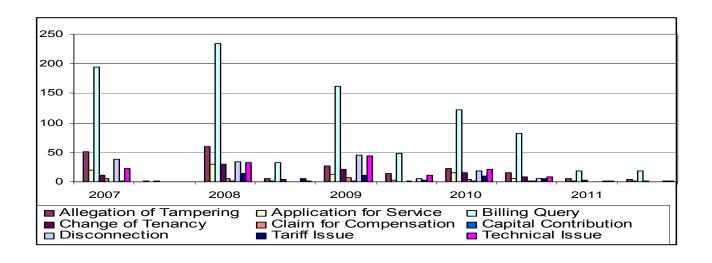

Complaints Against GPL

|                         | 2007  |        | 2008  |        | 2009  |        | 2010  |        | 2011  |        |
|-------------------------|-------|--------|-------|--------|-------|--------|-------|--------|-------|--------|
| Complaint Category      | Rec'd | Active |
| Allegation of Tampering | 51    | 1      | 60    | 5      | 27    | 14     | 23    | 15     | 5     | 4      |
| Application for Service | 20    |        | 30    | 2      | 13    | 3      | 15    | 5      | 2     | 1      |
| Billing Query           | 195   | 2      | 234   | 32     | 162   | 49     | 122   | 82     | 19    | 19     |
| Change of Tenancy       | 12    |        | 30    | 4      | 21    |        | 16    | 8      | 3     | 1      |
| Claim for Compensation  | 5     |        | 6     |        | 7     | 2      | 4     | 2      |       |        |
| Capital Contribution    |       |        | 1     |        | 1     |        | 1     | 1      |       |        |
| Disconnection           | 38    |        | 34    |        | 45    | 6      | 19    | 6      |       |        |
| Tariff Issue            | 2     |        | 14    | 6      | 12    | 3      | 10    | 5      | 1     | 1      |
| Technical Issue         | 23    |        | 33    | 1      | 44    | 11     | 21    | 9      | 1     | 1      |
| TOTAL                   | 346   | 3      | 442   | 50     | 332   | 88     | 231   | 133    | 31    | 27     |

## **Complaints Against GPL**